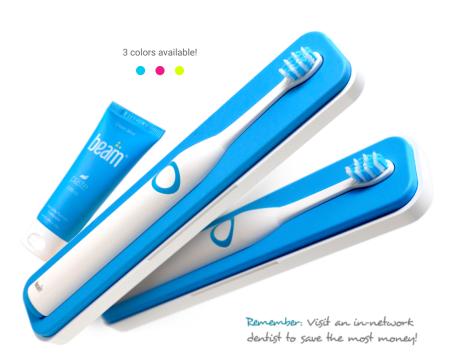

## **BEAM PERKS INCLUDED**

Essentials for great dental care delivered right to member's doors.

- Beam Brush Smart, electric toothbrush.
- Beam Paste High-quality, custom formulated toothpaste.